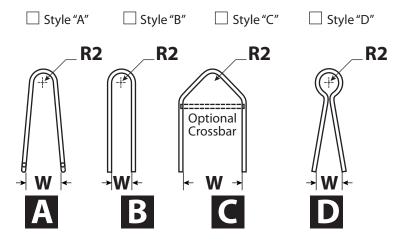

# **Custom Stirrup Hooks**

Select your "style" first;

## **Specifications**

| Α            |                                                 |
|--------------|-------------------------------------------------|
| В            |                                                 |
| C            |                                                 |
|              |                                                 |
| D            |                                                 |
| W            |                                                 |
|              |                                                 |
| <b>Angle</b> | 1                                               |
| Angle        | 2                                               |
|              |                                                 |
| Dia.         | Futurally dispersed of the control in its above |
| D4           | Enter the diameter of the wire in inches        |
| R1           |                                                 |
| R2           |                                                 |
| <b>-</b>     |                                                 |