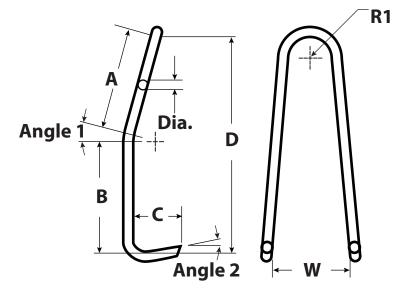

## **Specifications**

| Α            |                                                 |
|--------------|-------------------------------------------------|
| В            |                                                 |
| C            |                                                 |
|              |                                                 |
| D            |                                                 |
| W            |                                                 |
|              |                                                 |
| <b>Angle</b> | 1                                               |
| Angle        | 2                                               |
|              |                                                 |
| Dia.         | Futurally dispersed of the control in its above |
| D4           | Enter the diameter of the wire in inches        |
| R1           |                                                 |
| R2           |                                                 |
| <b>-</b>     |                                                 |