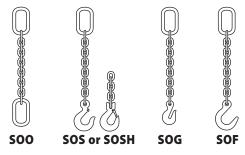

### **C** - Chain Attachments Type (Select one)

- Single Leg Chain Sling
- ☐ Double Leg Chain Sling
- ☐ Triple Leg Chain Sling
- Quadruple Leg Chain Sling

**Adjustable** 

Single

**Double** 

Double Endless Basket