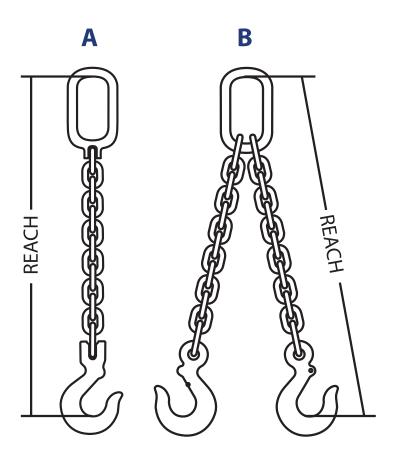

# Chain Sling Type (Select one)

- ☐ **A** Mechanical Sling
- ☐ **B** Welded Sling
- ☐ **-** No Preference

| Quantity                                                                                     |                           |
|----------------------------------------------------------------------------------------------|---------------------------|
| Minimum order quantities will apply                                                          |                           |
| Working Load Requirement                                                                     |                           |
| Enter the working load in pounds                                                             |                           |
| Reach (ft)                                                                                   |                           |
| This is the length, including attachments,<br>measured from bearing point to bearing point   |                           |
| Custom Oblong Master Link?<br>□ Yes □ No                                                     |                           |
| Are retainer latches required on sling hooks?                                                |                           |
| ☐ Yes ☐ No                                                                                   |                           |
|                                                                                              | Comments                  |
| Have you ever purchased this product from                                                    |                           |
| ustom Oblong Master Link?  Yes                                                               | -                         |
| If you answered "No" to the previous question, what is your current source for this product? |                           |
|                                                                                              |                           |
| Contact Details                                                                              |                           |
| Contact Name: First                                                                          | Last                      |
| Company:                                                                                     |                           |
| Address:                                                                                     |                           |
| Address line 2                                                                               |                           |
| City:                                                                                        | State / Province / Region |
| Postal: Zip Code                                                                             | Country                   |
| Phone Number                                                                                 | Fax Number                |