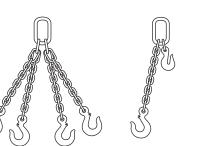

### **C** - Chain Attachments Type (Select one)

- Single Leg Chain Sling
- ☐ Double Leg Chain Sling
- ☐ Triple Leg Chain Sling
- Quadruple Leg Chain Sling

**Adjustable** 

Single

**Double** 

Double Endless Basket