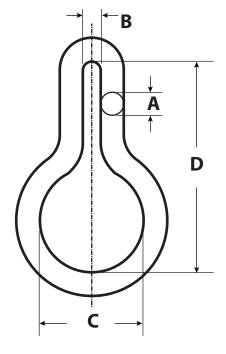

## **Specifications**

| PEERLESS® |
|-----------|
|-----------|

| Α    |                                                           |
|------|-----------------------------------------------------------|
| _    | Enter the diameter of the link in inches                  |
| В    |                                                           |
| C    |                                                           |
| D    |                                                           |
| Wo   | orking Load Requirement  Enter the working load in pounds |
| Comm | nents                                                     |
|      |                                                           |