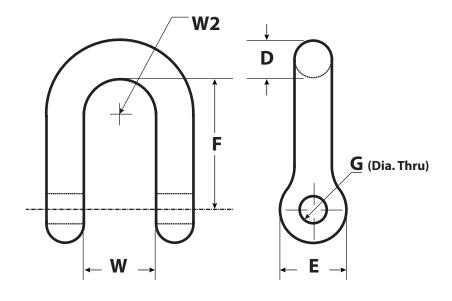

## **Specifications**

| D                        |                                  |  |  |  |
|--------------------------|----------------------------------|--|--|--|
| G                        | Diameter thru in inches          |  |  |  |
| Ε                        | Diameter tiru in inches          |  |  |  |
| F                        |                                  |  |  |  |
| w                        |                                  |  |  |  |
| W2                       |                                  |  |  |  |
|                          |                                  |  |  |  |
| Working Load Requirement |                                  |  |  |  |
|                          |                                  |  |  |  |
|                          | Enter the working load in pounds |  |  |  |