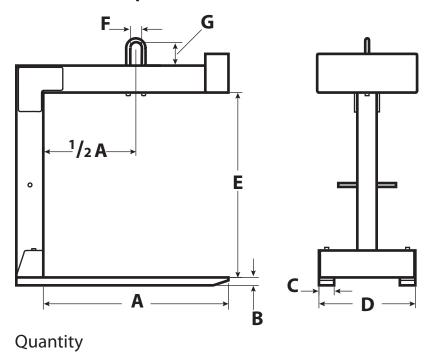

## **Specifications**

| Capacity        |    |  |  |  |  |  |  |
|-----------------|----|--|--|--|--|--|--|
|                 |    |  |  |  |  |  |  |
| Enter in pounds |    |  |  |  |  |  |  |
|                 |    |  |  |  |  |  |  |
| Α.              | Δ. |  |  |  |  |  |  |
| Α               | Α  |  |  |  |  |  |  |
| _               | _  |  |  |  |  |  |  |
| B               | В  |  |  |  |  |  |  |
|                 |    |  |  |  |  |  |  |
| C               | C  |  |  |  |  |  |  |
|                 |    |  |  |  |  |  |  |
| D               | D  |  |  |  |  |  |  |
|                 |    |  |  |  |  |  |  |
| E               | Ε  |  |  |  |  |  |  |
|                 |    |  |  |  |  |  |  |
| F               | F  |  |  |  |  |  |  |
| -               | -  |  |  |  |  |  |  |
| G               | G  |  |  |  |  |  |  |
| <u> </u>        | •  |  |  |  |  |  |  |