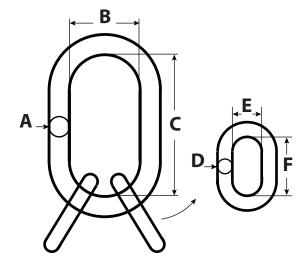

## **Specifications**

| Α        |                                                                  |
|----------|------------------------------------------------------------------|
|          | Enter the diameter of the link in inches                         |
| В        |                                                                  |
| C        |                                                                  |
| D        |                                                                  |
| F        | Enter the diameter of the link in inches                         |
| E        |                                                                  |
| F        |                                                                  |
| Wo       | erking Load Requirement  Enter the working load in pounds  ments |
|          |                                                                  |
|          |                                                                  |
|          |                                                                  |
|          |                                                                  |
|          |                                                                  |
|          |                                                                  |
|          |                                                                  |
|          |                                                                  |
|          |                                                                  |
|          |                                                                  |
| / Provin | ce / Region                                                      |
| try      |                                                                  |
| Numb     | oer:                                                             |