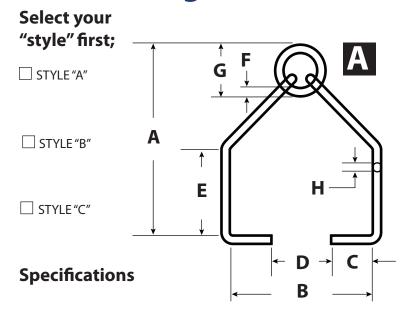

# **Hook & Ring Assemblies**

| Α |  |  |
|---|--|--|
|   |  |  |
| В |  |  |
|   |  |  |
| C |  |  |
|   |  |  |
| D |  |  |
|   |  |  |
| Ε |  |  |
|   |  |  |
| F |  |  |
|   |  |  |
| G |  |  |
|   |  |  |
|   |  |  |