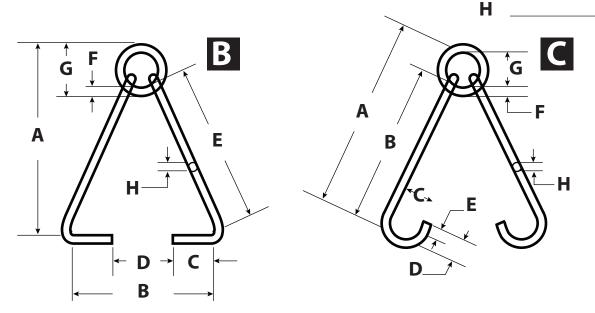

# **Hook & Ring Assemblies**

| Α |  |  |
|---|--|--|
|   |  |  |
| В |  |  |
|   |  |  |
| C |  |  |
|   |  |  |
| D |  |  |
|   |  |  |
| Ε |  |  |
|   |  |  |
| F |  |  |
|   |  |  |
| G |  |  |
|   |  |  |
|   |  |  |